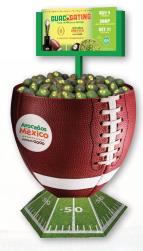

## CFP FOOTBALL BIN + HEADER Holds 2-3 48ct. cases of avocados per bin

#### **Assembled Dimensions\***

24"L  $\times$  24"W  $\times$  50"H (60"H with thematic header)

#### **Pallet Configuration**

- 40 kits on 48"L x 40"W x 67.5"H
- · 40 layers per pallet
- · 1 kit per layer