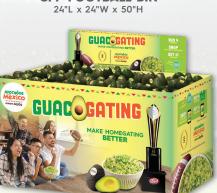

## **CFP MULTI-SECTIONAL BIN + HEADER**Holds 9 48ct. cases of avocados per bin

#### **Assembled Dimensions\***

51.5"L x 24.8125"W x 30"H (48"H with thematic header)

## **Pallet Configuration**

- 18 kits on 48"L x 40"W x 69.13"H
- 18 layers per pallet
- · 1 kit per layer