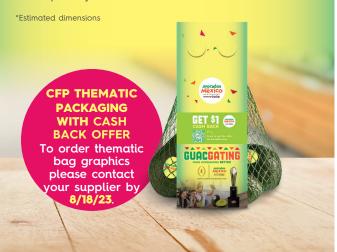

**CFP DISPLAY SIGN** 11"W x 7"H

**CFP UNIQUE SIGN** 30"W x 21"H

**CFP FOOTBALL BIN** 

**CFP MULTI-SECTIONAL BIN** 51.5"L x 24.8125"W x 30"H

**CFP THEMATIC PACKAGING WITH CASH BACK OFFER** 

To order thematic bag graphics please contact your supplier. 8/18/23