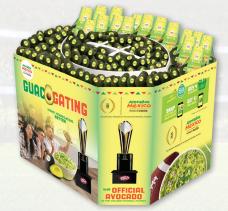

**CFP DISPLAY SIGN** 11"W x 7"H

**CFP UNIQUE SIGN** 30"W x 21"H

**CFP FOOTBALL BIN** 

**CFP MULTI-SECTIONAL BIN** 51.5"L x 24.8125"W x 30"H

**CFP THEMATIC PACKAGING WITH CASH BACK OFFER** 

To order thematic bag graphics please contact your supplier. 8/18/23

## **CFP MULTI-SECTIONAL BIN + HEADER**Holds 9 48ct. cases of avocados per bin

#### **Assembled Dimensions\***

51.5"L x 24.8125"W x 30"H (48"H with thematic header)