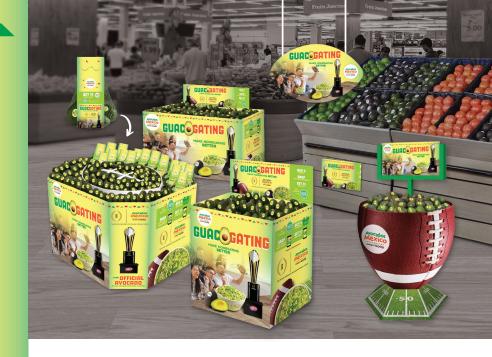

**CFP DISPLAY SIGN** 11"W x 7"H

**CFP UNIQUE SIGN** 30"W x 21"H

**CFP FOOTBALL BIN** 

**CFP MULTI-SECTIONAL BIN** 51.5"L x 24.8125"W x 30"H

**CFP THEMATIC PACKAGING WITH CASH BACK OFFER** 

To order thematic bag graphics please contact your supplier. 8/18/23

**CFP MEDIUM BIN WITH HEADER** 25"L x 17"W x 40"H

**CFP PALLET BIN** 48"L x 40"W x 30"H

## **IN-STORE ACTIVATIONS**