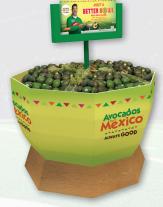

BIG GAME AVO BOWL BIN WITH HEADER 42"L × 42"W × 54.5"H

360° SUPPORT FOR YOUR STORE

DIGITAL MEDIA

PR SUPPORT CONSUMER PRIZES & SAVINGS

THEMATIC PACKAGING

AD CIRCULAR ASSETS

IN-STORE ACTIVATIONS

## **BIG GAME AVO BOWL BIN + HEADER** Holds 7-8 48ct. cases of avocados per bin

#### **Assembled Dimensions\***

42"L x 42"W x 54.5"H (with thematic header)

#### **Pallet Configuration**

- 18 kits on 48"L x 40"W x 74"H
- · 18 layers per pallet
- 1 kit per layer