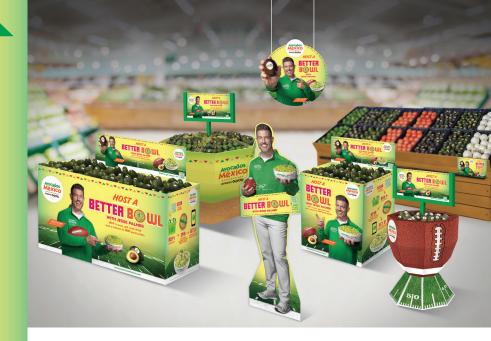

BETTER BOWL

JESSE PALMER STANDEE 26.5"W x 78"H

BUY 4
AVOCADOS

SPIN
FOR YOUR CHANCE
TO WIN GREAT PRIZES

BETTER SCAN.
BUYA
WITH RESE FALSEIT

CET FI

Back

DOUBLE-SIDED BIG GAME DISPLAY SIGN

BIG GAME THEMATIC PACKAGING

To order thematic bag graphics please contact your supplier.

Orders due 10/25/23.

BIG GAME MEDIUM BIN WITH HEADER 25"L x 17"W x 40"H

BIG GAME MULTI-SECTIONAL BIN 51.5"L x 24.8125"W x 30"H

BIG GAME UNIQUE SIGN 20"W x 21"H

BIG GAME FOOTBALL BIN 24"L x 24"W x 50"H SOLD OUT!

BIG GAME AVO BOWL BIN WITH HEADER 42"L × 42"W × 54.5"H

360° SUPPORT FOR YOUR STORE

DIGITAL MEDIA

PR SUPPORT CONSUMER PRIZES & SAVINGS

THEMATIC PACKAGING

AD CIRCULAR ASSETS

IN-STORE ACTIVATIONS