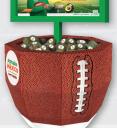

Orders due 10/25/23.

BIG GAME MEDIUM BIN WITH HEADER 25"L x 17"W x 40"H

BIG GAME MULTI-SECTIONAL BIN 51.5"L x 24.8125"W x 30"H

BIG GAME UNIQUE SIGN 20"W x 21"H

BIG GAME FOOTBALL BIN 24"L x 24"W x 50"H SOLD OUT!

## **BIG GAME FOOTBALL BIN + HEADER** Holds 2-3 48ct. cases of avocados per bin

#### SOLD OUT!

#### **Assembled Dimensions\***

24"L x 24"W x 50"H (60"H with thematic header)

#### **Pallet Configuration**

- 25 kits on 48"L x 40"W x 67.5"H
- · 25 layers per pallet
- 1 kit per layer