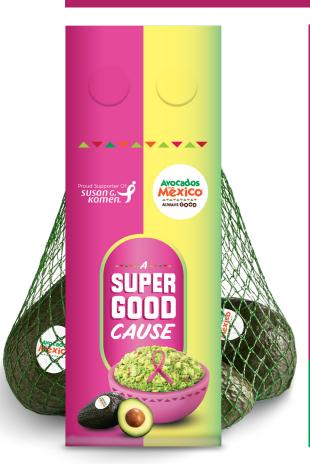

# SUSAN G. KOMEN® THEMATIC BAGS

ORDER THE GOODS!

Available ONLY for Avocados From Mexico fruit

FRONT

**BACK** 